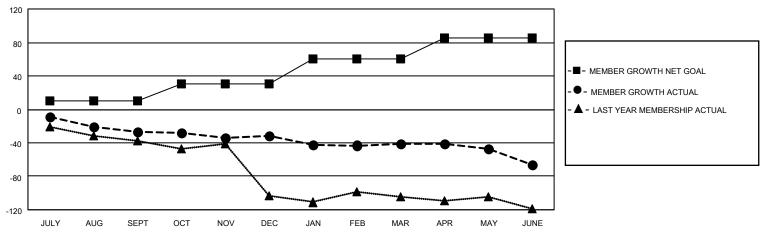

## District 20 R1

| Clubs         |               |             |               | Members               |                       |                         |                                                    |  |
|---------------|---------------|-------------|---------------|-----------------------|-----------------------|-------------------------|----------------------------------------------------|--|
|               | RESULTS FOR   | R 2020-2021 |               | RESULTS FOR 2020-2021 |                       |                         |                                                    |  |
| QUARTER       | NEW CLUB GOAL | NEW CLUBS   | DROPPED CLUBS | QUARTER MEMB          | ER GROWTH NET<br>GOAL | MEMBER GROWTH<br>ACTUAL | DROPPED<br>MEMBERS ACTUAL<br>(including transfers) |  |
| JULY/AUG/SEPT | 0             | 0           | 0             | JULY/AUG/SEPT         | 10                    | 9                       | 35                                                 |  |
| OCT/NOV/DEC   | 0             | 0           | 0             | OCT/NOV/DEC           | 20                    | 9                       | 13                                                 |  |
| JAN/FEB/MAR   | 1             | 0           | 2             | JAN/FEB/MAR           | 30                    | 17                      | 25                                                 |  |
| APR/MAY/JUNE  | 0             | 0           | 0             | APR/MAY/JUNE          | 25                    | 6                       | 29                                                 |  |